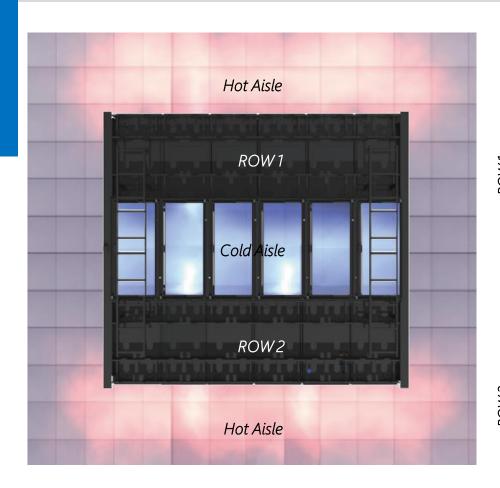

# ArcTiv Micro Data Center Aisle System

TOP VIEW

Cold-Aisle Containment System With N+1 Cooling Redundancy