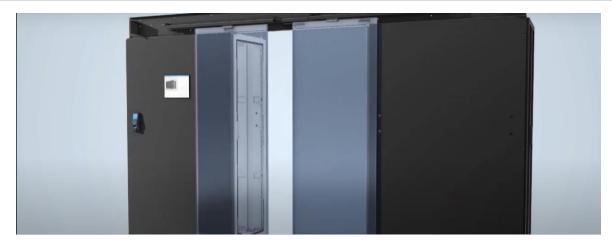

# Automatic Aisle Containment System

INSTALLATION AND OPERATION

Automatic Door Operation with Tempered Glass and Access Control System