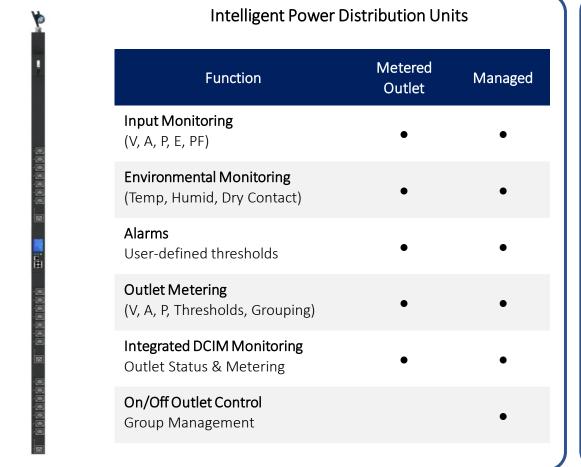

# Intelligent Power Distribution System

#### PRODUCT OVERVIEW

#### **Intelligent Power Cabinet**

#### **Product Highlights**

42U Cabinet which seamlessly fits with server racks and aisle containment system

Surge protection and international certified circuit breakers

Integrated into the MDC DCIM system for realtime PUE analysis and alerts

High-Power 3-Phase input compatible with 3<sup>rd</sup>-party UPS brands

Dedicated 1-Phase Outputs compatible with Intelligent Power Distribution Units

Intelligent Rack-Level Power Distribution with Full DCIM Integration