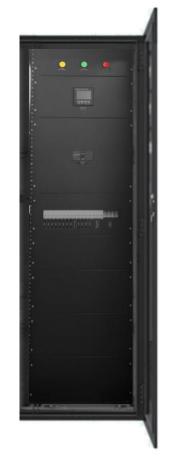

#### **Intelligent Power Cabinet**

#### **Product Highlights**

42U Cabinet which seamlessly fits with server racks and aisle containment system

Surge protection and international certified circuit breakers

Integrated into the MDC DCIM system for realtime PUE analysis and alerts