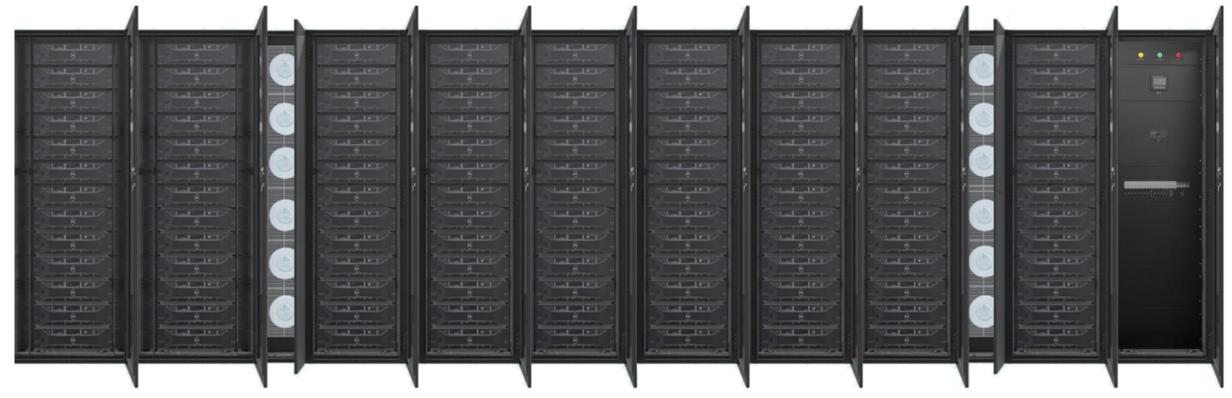

-row cooling systems support up to 25.5kw per module with outdoor cooling to minimize noise



### **Automatic Operation**

Automatic containment doors and top panels can sync with building fire detection and suppression systems.



### Security

Locking containment and rack doors with electronic access control (RFID, PIN & fingerprint options)

Complete Power, Rack, Cooling and Environmental Management Solutions for Edge-Data Centers



# ArcTiv Micro Data Center Aisle System

#### SYSTEM COMPONENTS



Customizable Containment System can be Constructed in Commercial Buildings with Minimal Building Modification



# ArcTiv Micro Data Center Aisle System

TOP VIEW





Cold-Aisle Containment System With N+1 Cooling Redundancy



# Rack & In-Row Cooling Layout

#### BAYED RACKS AND COOLING



Network Rack 42Ux800x1200

Network Rack 42Ux800x1200 CRAC 25.5 kW

Server Rack 42Ux600x1200 Server Rack 42Ux600x1200 Server Rack 42Ux600x1200 Server Rack 42Ux600x1200

Server Rack 42Ux600x1200 Server Rack 42Ux600x1200 CRAC 25.5 kW

Server Rack 42Ux600x1200 Power Distribution Rack 42Ux600x1200

Seamless Integration of Server & Network Racks with In-Row Cooling for Current Use and Future Expansion



# ArcTiv In-Row Cooling System

SYSTEM LAYOUT & DIMENSIONS





| In-Row Cooling Unit       | Spec                    |
|---------------------------|-------------------------|
| Total Cooling Capacity    | 25.5kW                  |
| Air Volume                | 5050 m <sup>3</sup> / h |
| Heating Power (Optional)  | 3kW                     |
| Humidification (Optional) | 3kg / h