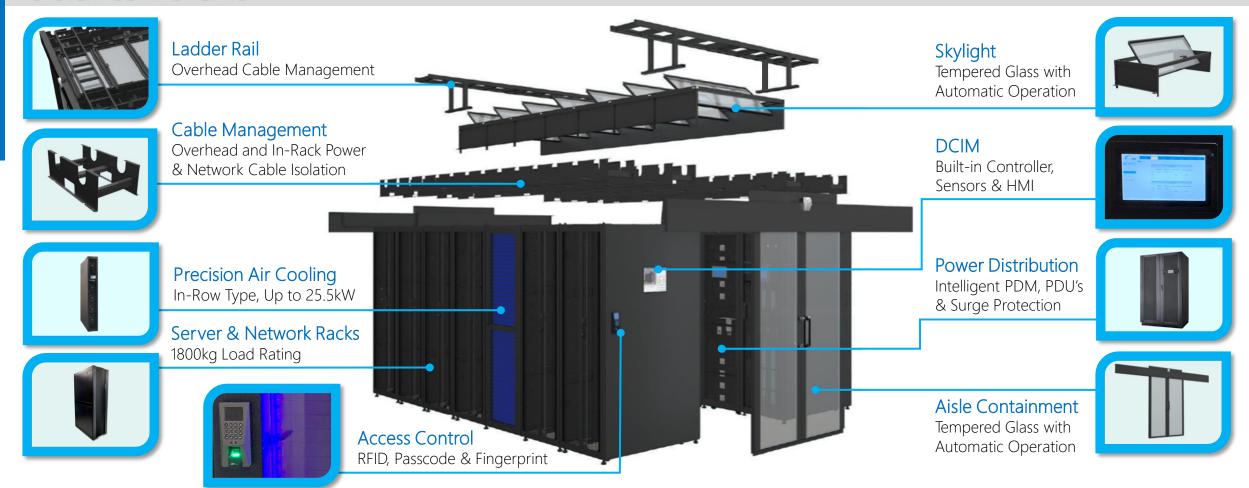

#### SYSTEM COMPONENTS

Customizable Containment System can be Constructed in Commercial Buildings with Minimal Building Modification

### **Beautiful Appearance**

Tempered glass containment doors and optional LED lighting suitable for enterprise and commercial buildings

### **Greater Reliability**

N+1 power and cooling redundancy with built-in smoke, water, temperature and humidity monitoring and alerts.

### **Remote Monitoring**

Real-time monitor system environment, PUE and set-up alerts via email or LINE mobile app

### Modular Design

Scalable power, rack and cooling for future expansion to minimize initial investment costs.

### Cable Management

Supports edge servers with in-rack vertical cable management and top-rack accessories.

### High-Capacity

In-row cooling systems support up to 25.5kw per module with outdoor cooling to minimize noise

### **Automatic Operation**

Automatic containment doors and top panels can sync with building fire detection and suppression systems.

### Security

Locking containment and rack doors with electronic access control (RFID, PIN & fingerprint options)

Complete Power, Rack, Cooling and Environmental Management Solutions for Edge-Data Centers