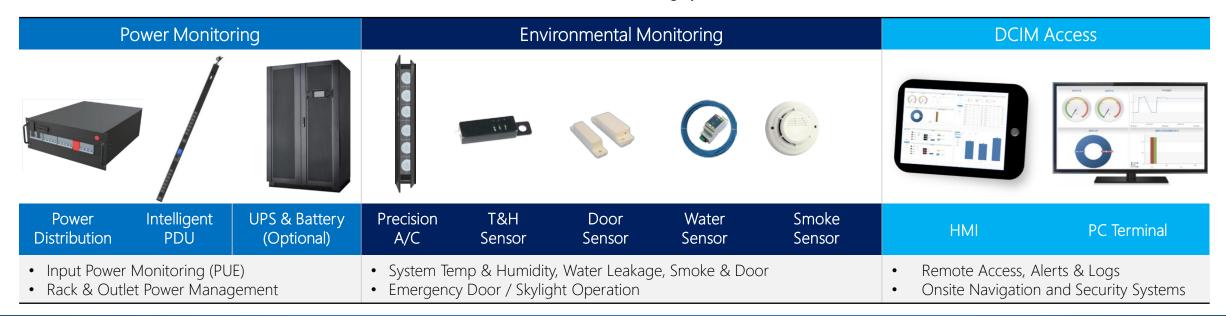

#### PRODUCT LINE OVERVIEW

The ArcTiv Micro Data Center Aisle Containment System is designed for indoor applications where building modification is restricted. The bespoke system is ideal for edge-computing applications, providing monitoring and management of power, cooling and environmental systems.

### **Greater Reliability**

N+1 power and cooling redundancy with built-in smoke, water, temperature and humidity monitoring and alerts.