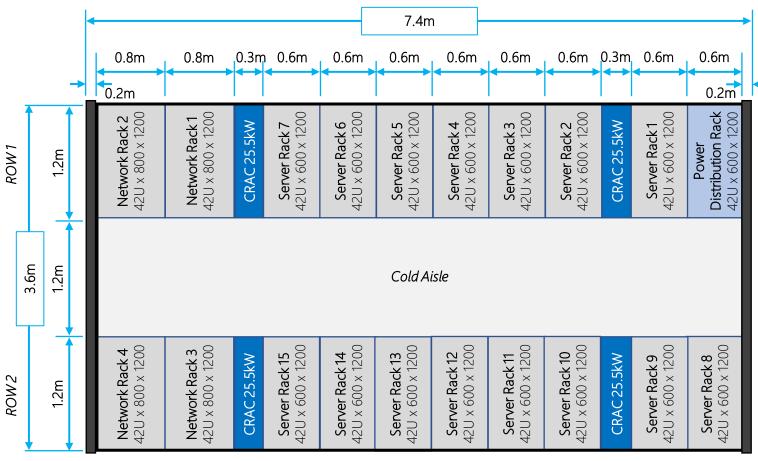

# Rack & In-Row Cooling Layout

#### BAYED RACKS AND COOLING

Network Rack 42Ux800x1200

Network Rack 42Ux800x1200 CRAC 25.5 kW

Server Rack 42Ux600x1200 Server Rack 42Ux600x1200 Server Rack 42Ux600x1200 Server Rack 42Ux600x1200

Server Rack 42Ux600x1200 Server Rack 42Ux600x1200 CRAC 25.5 kW

Server Rack 42Ux600x1200 Power Distribution Rack 42Ux600x1200

Seamless Integration of Server & Network Racks with In-Row Cooling for Current Use and Future Expansion