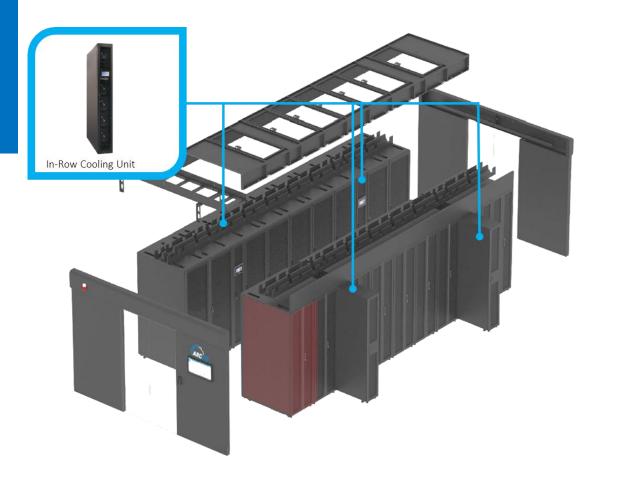

#### SYSTEM COMPONENTS

Customizable Containment System can be Constructed in Commercial Buildings with Minimal Building Modification

# ArcTiv Micro Data Center Aisle System

TOP VIEW

Cold-Aisle Containment System With N+1 Cooling Redundancy