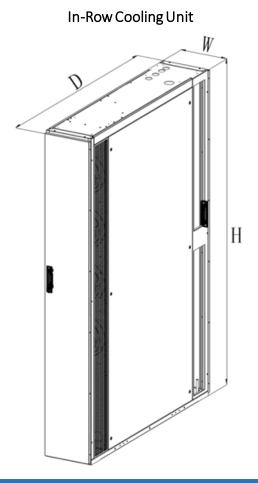

# ArcTiv In-Row Cooling System

SYSTEM LAYOUT & DIMENSIONS

| In-Row Cooling Unit       | Spec                    |
|---------------------------|-------------------------|
| Total Cooling Capacity    | 25.5kW                  |
| Air Volume                | 5050 m <sup>3</sup> / h |
| Heating Power (Optional)  | 3kW                     |
| Humidification (Optional) | 3kg / h                 |
| Voltage                   | 380 / 400V              |
| Frequency                 | 50 / 60Hz               |
| Phase                     | 3-Phase                 |
| Full Load Current         | 27.24                   |
| (Constant Temp & Humid)   | 27.3A                   |
| Full Load Current         | 22.74                   |
| (Constant Temp)           | 22.7A                   |
| Weight                    | 237kg                   |
| Width (W)                 | 300mm                   |
| Depth (D)                 | 1200mm                  |
| Height (H)                | 2000mm                  |
| Outdoor Unit              | Spec                    |
| Voltage                   | 380 / 400V              |
| Frequency                 | 50 / 60Hz               |
| Phase                     | 3-Phase                 |
| Full Load Current         | 2.5A                    |
| Weight                    | 120kg                   |
| Length                    | 1380mm                  |
| Width                     | 975mm                   |
| Height                    | 700mm                   |
| Tripod Height             | 455mm                   |