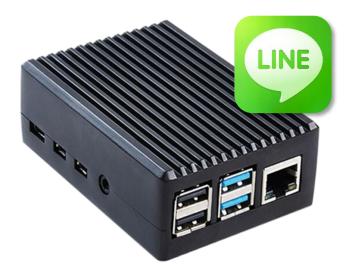

## ArcTiv LINE Alert Box product overview

LINE Alert Box Hardware System (ATL200) ArcTiv LINE Alert Box provide users with convenient remote monitoring of IT system notifications. The device is capable of supporting multiple groups with customized users, providing fast and efficient notifications throughout the organization.

## **Mobile App Alerts**

Re-directs automatic email alerts to private LINE groups.