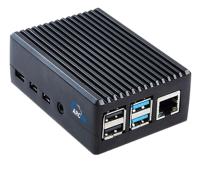

## ArcTiv LINE Alert Box product overview

LINE Alert Box Hardware System (ATL200) ArcTiv LINE Alert Box provide users with convenient remote monitoring of IT system notifications. The device is capable of supporting multiple groups with customized users, providing fast and efficient notifications throughout the organization.

## DEVICE SPECIFICATIONS (ATL200)

| FUNCTION                     |                      | RATING                                 |  |
|------------------------------|----------------------|----------------------------------------|--|
| Connections<br>(for Use)     | Network Connection   | Ethernet (Gigabit)                     |  |
|                              | Processor            | Broadcom BCM2711, Quad core Cortex-A72 |  |
|                              | Power Supply         | 5V DC via Type-C Power Connector       |  |
| Casing                       | Dimensions (H, W, D) | 32mm x 65mm x 90mm                     |  |
|                              | Weight               | 245g                                   |  |
|                              | Material             | Aluminum Alloy                         |  |
|                              | Color                | Black                                  |  |
| Environmental Operating Temp |                      | $0 - 50^{\circ}$ C (Ambient)           |  |
| Conformance                  | Compliance           | EMC, RoHS                              |  |
|                              | Warranty             | 1 Year                                 |  |