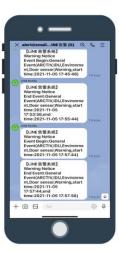

## **Mobile App Alerts**

Re-directs automatic email alerts to private LINE groups.

#### APPLICATION OVERVIEW

Any IoT, OT or IT device

Automatic Email Alerts