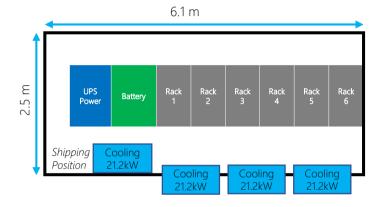

# Technical Specifications

| Parameter            | Specification                           |
|----------------------|-----------------------------------------|
| Container Size (ft)  | 10, 20 or 40                            |
| Dimension Standard   | ISO 668                                 |
| Service Life         | > 10 Years                              |
| Protection Level     | IP55                                    |
| Salt Spray Test      | 750h                                    |
| Fire Resistance      | UL 120 min                              |
| Thermal Insulation   | Co-efficient < 0.4W/(m <sup>2</sup> *k) |
| Wind Resistance      | Withstand > 30 m/s                      |
| Seismic Performance  | NEBS Zone 3                             |
| Op. Temperature      | -40°C ~ 55°C                            |
| UPS Power Range (AC) | 3k – 40kVA                              |
| UPS Power Range (DC) | 10 - 60A                                |
| PDU                  | Basic or Intelligent                    |
| Rack Width (mm)      | 600, 800mmW                             |
| Rack Height          | 42U, 45U, 48U                           |
| Rack Depth (mm)      | 800, 1000, 1100, 1200                   |
| Packaged Cooling     | 3k – 21kW                               |
| In-Row Cooling       | 5k – 40kW                               |
| Cooling Types        | DX / CW                                 |

40' Container Data Center Layout (Top View)

12.2 m