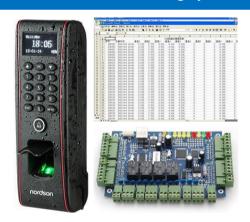

### **Electronic Door Locking System**

#### RFID, Fingerprint and Access Card

Electronic access for greater system security. Ideal for areas with employee access.