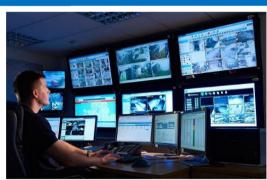

#### Video Camera

#### NVR and IP Camera

High definition monitoring and recording ideal for remote system monitoring and security.

### Centralized & Local Monitoring Systems

#### **Automatic Operation**

Manages all the key elements and is accessible via web portal and SMS alarms.