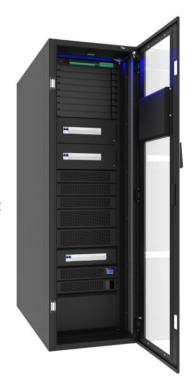

### **Greater Capacity**

Maximum rack mounting capacity with innovative design

#### **Converged Power Solution**

compact cabinet saving space and reducing complexity