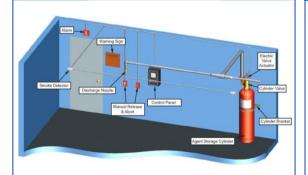

#### Fire Extinguisher System

#### FM200 fire gas

Fire control panel with smoke and temperature sensors. Fire distribution piping network