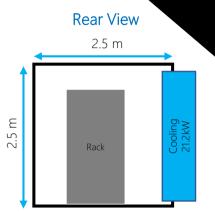

# Technical Specifications

| Parameter            | Specification                           |
|----------------------|-----------------------------------------|
| Container Size (ft)  | 10, 20 or 40                            |
| Dimension Standard   | ISO 668                                 |
| Service Life         | > 10 Years                              |
| Protection Level     | IP55                                    |
| Salt Spray Test      | 750h                                    |
| Fire Resistance      | UL 120 min                              |
| Thermal Insulation   | Co-efficient < 0.4W/(m <sup>2</sup> *k) |
| Wind Resistance      | Withstand > 30 m/s                      |
| Seismic Performance  | NEBS Zone 3                             |
| Op. Temperature      | -40°C ~ 55°C                            |
| UPS Power Range (AC) | 3k – 40kVA                              |
| UPS Power Range (DC) | 10 - 60A                                |
| PDU                  | Basic or Intelligent                    |
| Rack Width (mm)      | 600, 800mmW                             |
| Rack Height          | 42U, 45U, 48U                           |
| Rack Depth (mm)      | 800, 1000, 1100, 1200                   |
| Packaged Cooling     | 3k – 21kW                               |
| In-Row Cooling       | 5k – 40kW                               |
| Cooling Types        | DX / CW                                 |

40' Container Data Center Layout (Top View)

12.2 m