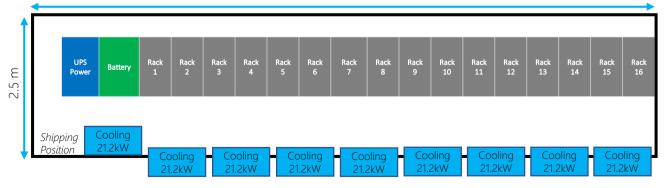

# Technical Specifications

| Parameter            | Specification                           |
|----------------------|-----------------------------------------|
| Container Size (ft)  | 10, 20 or 40                            |
| Dimension Standard   | ISO 668                                 |
| Service Life         | > 10 Years                              |
| Protection Level     | IP55                                    |
| Salt Spray Test      | 750h                                    |
| Fire Resistance      | UL 120 min                              |
| Thermal Insulation   | Co-efficient < 0.4W/(m <sup>2</sup> *k) |
| Wind Resistance      | Withstand > 30 m/s                      |
| Seismic Performance  | NEBS Zone 3                             |
| Op. Temperature      | -40°C ~ 55°C                            |
| UPS Power Range (AC) | 3k – 40kVA                              |
| UPS Power Range (DC) | 10 - 60A                                |
| PDU                  | Basic or Intelligent                    |
| Rack Width (mm)      | 600, 800mmW                             |
| Rack Height          | 42U, 45U, 48U                           |
| Rack Depth (mm)      | 800, 1000, 1100, 1200                   |
| Packaged Cooling     | 3k – 21kW                               |
| In-Row Cooling       | 5k – 40kW                               |
| Cooling Types        | DX / CW                                 |

40' Container Data Center Layout (Top View)

12.2 m